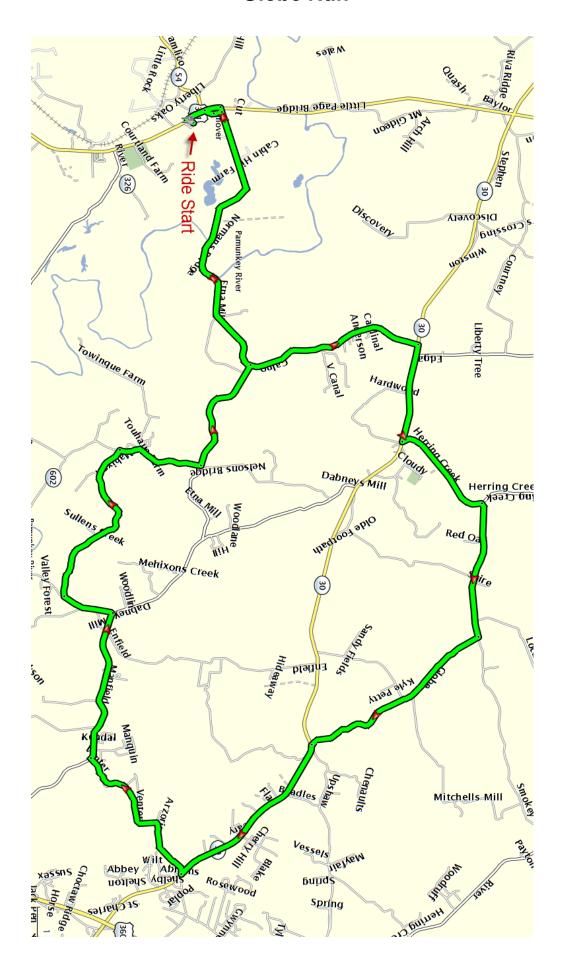

## **Globe Run**

| Odm  | Turn  | Rte  | Road                              | For |
|------|-------|------|-----------------------------------|-----|
| 0.0  | Start |      | Hanover Govn't Center Parking Lot |     |
| 0.0  | L     | 1005 | County Complex Rd                 | 0.1 |
| 0.1  | R     | 301  | Hanover Courthouse Rd ◆           | 0.3 |
| 0.4  | R     | 1004 | Firehouse Rd                      | 0.3 |
| 0.7  | R     | 614  | Normans Bridge Rd (Etna Mills Rd) | 4.6 |
| 5.3  | Str   | 601  | Calno Rd                          | 2.8 |
| 8.1  | R     | 30   | King William Rd 🍁                 | 1.6 |
| 9.7  | L     | 604  | Herring Creek Rd                  | 1.7 |
| 11.4 | R     | 609  | Smokey Rd                         | 2.2 |
| 13.6 | R     | 608  | Globe Rd                          | 3.2 |
| 16.8 | L     | 30   | King William Rd 🍁                 | 3.0 |
| 19.8 | R     | 611  | Venter Rd                         | 2.6 |
| 22.4 | R     | 605  | Manfield Rd                       | 2.5 |
| 24.9 | L     | 604  | Dabneys Mill Rd                   | 0.8 |
| 25.7 | R     | 652  | Mahixion Rd                       | 2.9 |
| 28.6 | R     | 615  | Nelsons Bridge Rd                 | 1.4 |
| 30.0 | L     | 614  | Etna Mills Rd                     | 1.9 |
| 31.9 | L     | 614  | Etna Mills Rd (Normans Bridge Rd) | 4.8 |
| 36.7 | L     | 301  | Hanover Courthouse Rd 🗣           | 0.5 |
| 37.2 | L     | 1005 | County Complex Rd                 | 0.1 |
| 37.3 | END   |      | Hanover Govn't Center Parking Lot |     |